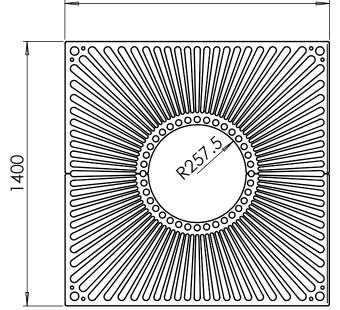

## ASF architectural street furnishings

www.asfco.co.uk info@asfco.co.uk 01484 401414

1400

1:15

## Tree Grille | ASF 332 Recycled Cast Iron Tree Grille

| Material:                     | 100% recycled engineering grade 250 cast iron as standard. Also available in any grade of recycled ductile cast iron                                                                         |
|-------------------------------|----------------------------------------------------------------------------------------------------------------------------------------------------------------------------------------------|
| Standard Finish:              | Zinc rich primer and metal shield top coat. Finished as standard in satin black, also available in any RAL/BS colour                                                                         |
| Irrigation Holes &<br>Covers: | ASF can supply tree grilles with irrigation holes and covers. Pattern alterations can also be made to allow grilles to accept uplighters                                                     |
| Supporting Frames:            | Tree Grilles can be supplied with a range of supporting frames                                                                                                                               |
| Tree Guards:                  | ASF offers a large range of tree guards which fix directly to the supporting frames to provide an<br>extremely rigid and effective method of tree protection. See our section on Tree Guards |
| Security Clips:               | Security Clips are available to prevent unauthorised removal of the tree grille segments and to further increase the systems rigidity                                                        |