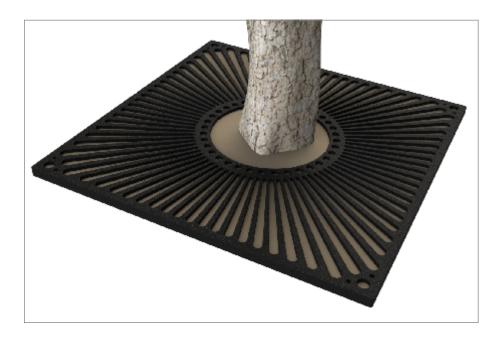

## Tree Grille | ASF 332 Recycled Cast Iron Tree Grille

| Material:                     | 100% recycled engineering grade 250 cast iron as standard. Also available in any grade of recycled ductile cast iron                                                                         |
|-------------------------------|----------------------------------------------------------------------------------------------------------------------------------------------------------------------------------------------|
| Standard Finish:              | Zinc rich primer and metal shield top coat. Finished as standard in satin black, also available in any RAL/BS colour                                                                         |
| Irrigation Holes &<br>Covers: | ASF can supply tree grilles with irrigation holes and covers. Pattern alterations can also be made to allow grilles to accept uplighters                                                     |
| Supporting Frames:            | Tree Grilles can be supplied with a range of supporting frames                                                                                                                               |
| Tree Guards:                  | ASF offers a large range of tree guards which fix directly to the supporting frames to provide an<br>extremely rigid and effective method of tree protection. See our section on Tree Guards |
| Security Clips:               | Security Clips are available to prevent unauthorised removal of the tree grille segments and to further increase the systems rigidity                                                        |